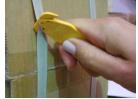

Will not damage packaged goods

Strapping

**Bubble Wrap** 

| APPLICATION:       |               |                    |
|--------------------|---------------|--------------------|
| ✓ Strapping        | ✓ Cardboard   | ✓ Stretch Film     |
| ✓ Plastic Sheeting | ✓ Bag & Sacks | ✓ Tapes            |
| ✓ Bubble Wrap      | ✓ Paper Bag   | ✓ Pallet Coverings |