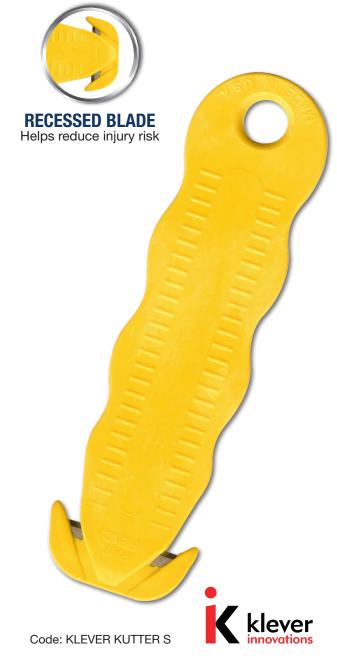

# SAFETY CONCEALED CUTTER **KLEVER KUTTER S**

# **KLEVER KUTTER** With Stainless Steel Blade

Klever Kutter is ideal for food and pharmaceutical processing industries. It uses "food contact approved" stainless steel blades to reduce risk of food contamination. Its recessed blade design helps prevent accidental contact, reducing the opportunity for personal injuries. Also suitable for easy cutting strapping, cardboard, bubble wrap and wearhouse goods.

- Stainless steel blade, reducing risk of having food contamination
- Recessed blade prevents contact with fingers, eliminating costly injuries
- Prevents damage to the contents
- Ergonomic handle reduces hand fatigue and stress
- Made in USA with high quality German blade
- No replacement blade

### essed blade

Prevents contact with fingers, eliminating costly injuries and prevents contact with contents, eliminating expensive product damage

**Ergonomic Design**Reduces hand fatigue and stress

#### Small Ridges

Ensures a secure grip

**Lanyard Key Ring Hole** Easy to be attached with your belt

**Order now from Diplomat Blades:** 

Ph: (03) 8710 4777 Fax: (03) 8710 4700 Email: sales@diplomatblades.com.au