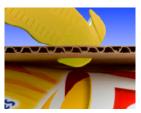

Will not damage packaged goods

Strapping

**Bubble Wrap** 

| APPLICATION:       |               |                    |
|--------------------|---------------|--------------------|
| ✓ Strapping        | ✓ Cardboard   | ✓ Stretch Film     |
| ✓ Plastic Sheeting | ✓ Bag & Sacks | ✓ Tapes            |
| ✓ Bubble Wrap      | ✓ Paper Bag   | ✓ Pallet Coverings |